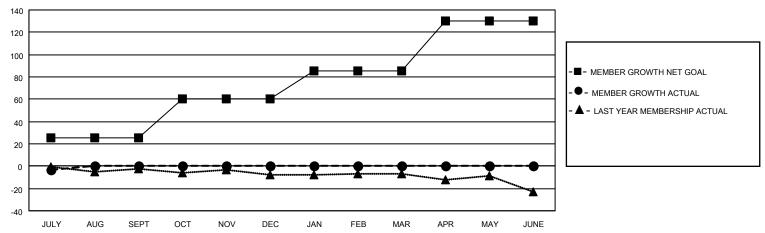

#### GOALS AND ACTUAL MEMBERS CUMULATIVE

| DROPPED CLUBS: 0 |   | 4 CLUBS OF 33 ADDED 1 OR<br>MORE NEW MEMBERS | GENDER DISTRIBUTION                |              |  |
|------------------|---|----------------------------------------------|------------------------------------|--------------|--|
|                  |   | WORE NEW WEIWBERS                            | MALE                               | 287 (54.05%) |  |
|                  |   |                                              | FEMALE                             | 244 (45.95%) |  |
| DROPPED MEMBERS  |   |                                              | NON BINARY                         | 0 (0.00%)    |  |
|                  |   |                                              | PREFER NOT TO ANSWER               | 0 (0.00%)    |  |
| DECEASED         | 0 |                                              |                                    |              |  |
| CLUB CANCELLED   | 0 | CLICK HERE FOR CUMULATIVE                    | TOTAL FAMILY UNIT MEMBERS 100      |              |  |
| OTHER            | 8 | MEMBERSHIP DATA                              |                                    |              |  |
| TOTAL            | 8 |                                              | FAMILY MEMBERS PAYING HALF DUES 52 |              |  |
|                  |   |                                              |                                    |              |  |